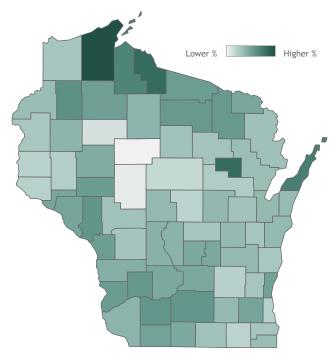

# Percent of Wisconsin residents who have completed the vaccine series by county

#### Click a county to filter data

12/13

12/20

12/27

1/3

1/10

1/17

1/24