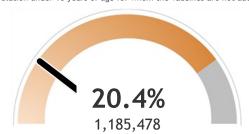

## Percent of Wisconsin residents who have completed the vaccine series

The **orange** represents the population for whom the vaccine is authorized. The **gray** indicates the population under 16 years of age for whom the vaccines are not authorized.